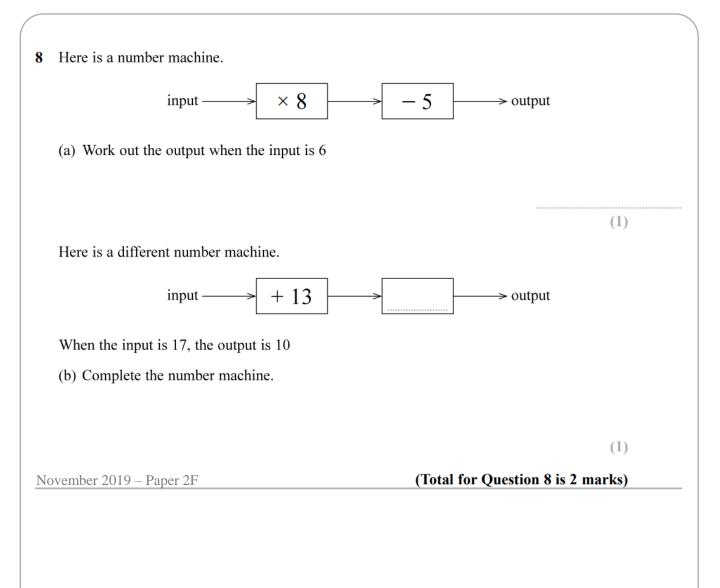

boxes at the top of this page with your name, centre number and candidate number.

- •Answer all questions.
- Answer the questions in the spaces provided
- there may be more space than you need.
- •Diagrams are NOT accurately drawn, unless otherwise indicated.
- •You must show all your working out.
- •If the question is a **1F** question you are not allowed to use a calculator.
- •If the question is a 2F or a 3F question, you may use a calculator to help you answer.

## Information

- •The marks for each question are shown in brackets
- use this as a guide as to how much time to spend on each question.

## Advice

- •Read each question carefully before you start to answer it.
- •Keep an eye on the time.
- •Try to answer every question.
- •Check your answers if you have time at the end.