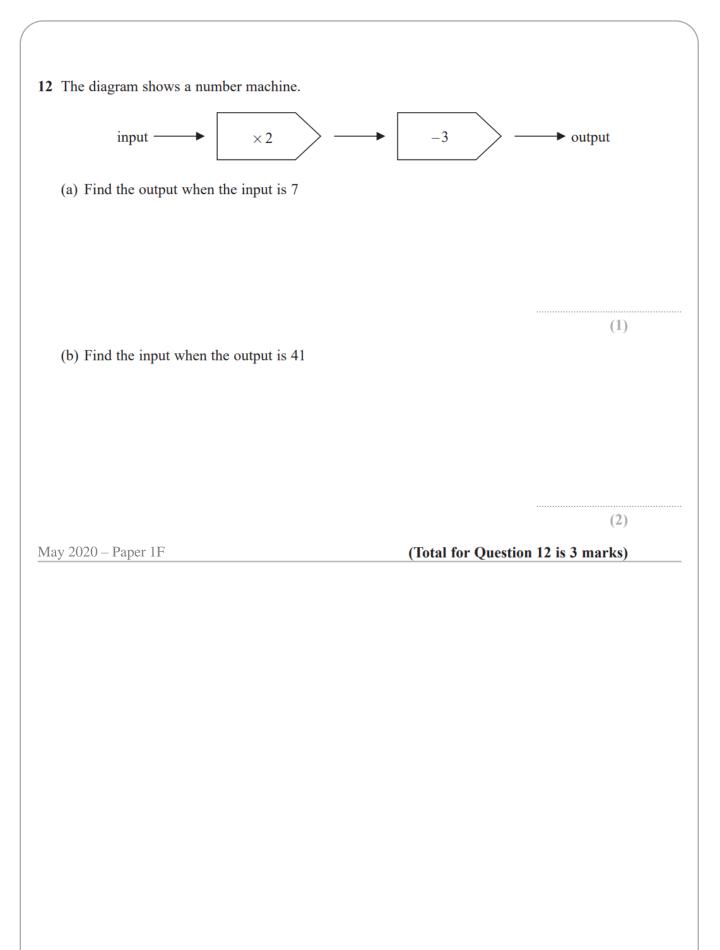

at the top of this page with your name, centre number and candidate number.

- •Answer all questions.
- Answer the questions in the spaces provided
- there may be more space than you need.
- •Diagrams are NOT accurately drawn, unless otherwise indicated.
- •You must show all your working out.
- •If the question is a **1F** question you are not allowed to use a calculator.
- •If the question is a 2F or a 3F question, you may use a calculator to help you answer.

## Information

- •The marks for each question are shown in brackets
- use this as a guide as to how much time to spend on each question.

## Advice

- •Read each question carefully before you start to answer it.
- •Keep an eye on the time.
- •Try to answer every question.
- •Check your answers if you have time at the end.