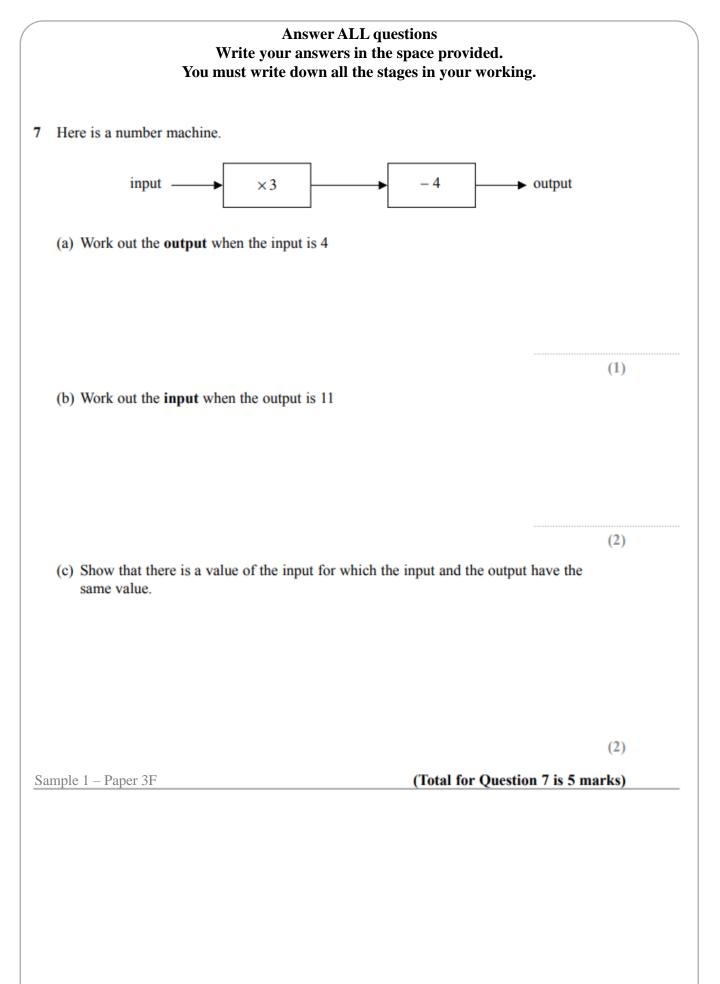

e boxes at the top of this page with your name, centre number and candidate number.

- •Answer all questions.
- Answer the questions in the spaces provided
- there may be more space than you need.
- •Diagrams are NOT accurately drawn, unless otherwise indicated.
- •You must show all your working out.
- •If the question is a **1F** question you are not allowed to use a calculator.
- •If the question is a 2F or a 3F question, you may use a calculator to help you answer.

## Information

- •The marks for each question are shown in brackets
- use this as a guide as to how much time to spend on each question.

## Advice

- •Read each question carefully before you start to answer it.
- •Keep an eye on the time.
- •Try to answer every question.
- •Check your answers if you have time at the end.