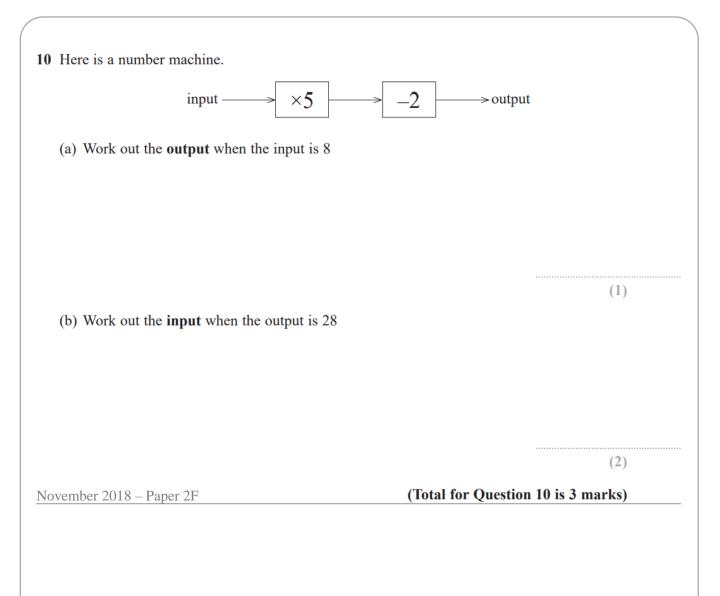

xes at the top of this page with your name, centre number and candidate number.

- •Answer all questions.
- Answer the questions in the spaces provided
- there may be more space than you need.
- •Diagrams are NOT accurately drawn, unless otherwise indicated.
- •You must show all your working out.
- •If the question is a **1F** question you are not allowed to use a calculator.
- •If the question is a 2F or a 3F question, you may use a calculator to help you answer.

## Information

- •The marks for each question are shown in brackets
- use this as a guide as to how much time to spend on each question.

## Advice

- •Read each question carefully before you start to answer it.
- •Keep an eye on the time.
- •Try to answer every question.
- •Check your answers if you have time at the end.