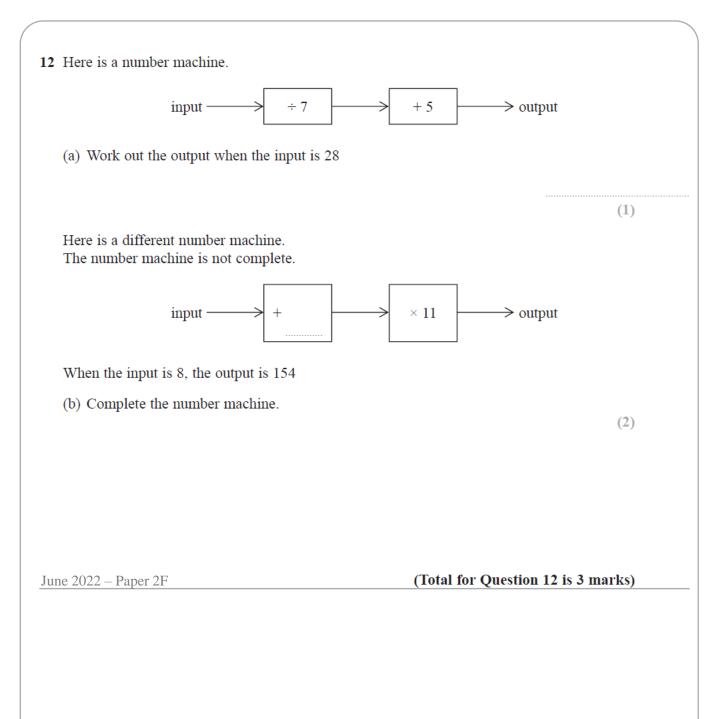

s at the top of this page with your name, centre number and candidate number.

- •Answer all questions.
- Answer the questions in the spaces provided
- there may be more space than you need.
- •Diagrams are NOT accurately drawn, unless otherwise indicated.
- •You must show all your working out.
- •If the question is a **1F** question you are not allowed to use a calculator.
- •If the question is a 2F or a 3F question, you may use a calculator to help you answer.

## Information

- •The marks for each question are shown in brackets
- use this as a guide as to how much time to spend on each question.

## Advice

- •Read each question carefully before you start to answer it.
- •Keep an eye on the time.
- •Try to answer every question.
- •Check your answers if you have time at the end.